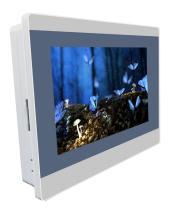

### **Products Outlook**

RTS7070WE is traditional HMI products by optimizing 1G, 4-core A7 processer, it is with quite high resolution and applicable for various industrial production scene.