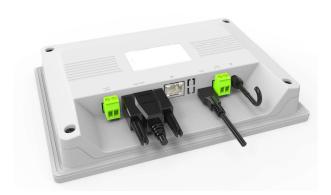

## **Wiring Definition**

|                   | Main Ports: used for U-DISC connection, scanner etc(it needs equip Type C and USB |  |  |  |
|-------------------|-----------------------------------------------------------------------------------|--|--|--|
|                   | Type A conversion line).                                                          |  |  |  |
| Antenna Terminals |                                                                                   |  |  |  |
|                   | Antenna Ports(IOT function model with open                                        |  |  |  |
|                   | antenna hole).                                                                    |  |  |  |