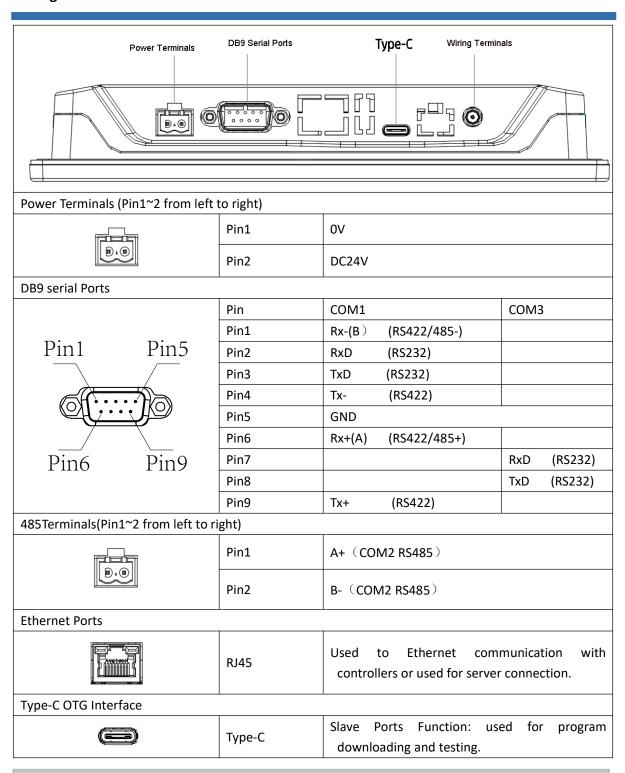

## **Wiring Definition**

|                   | Main Ports: used for U-DISC connection, scanner etc(it needs equip Type C and USB |  |  |  |
|-------------------|-----------------------------------------------------------------------------------|--|--|--|
|                   | Type A conversion line).                                                          |  |  |  |
| Antenna Terminals |                                                                                   |  |  |  |
|                   | Antenna Ports(IOT function model with open                                        |  |  |  |
|                   | antenna hole).                                                                    |  |  |  |