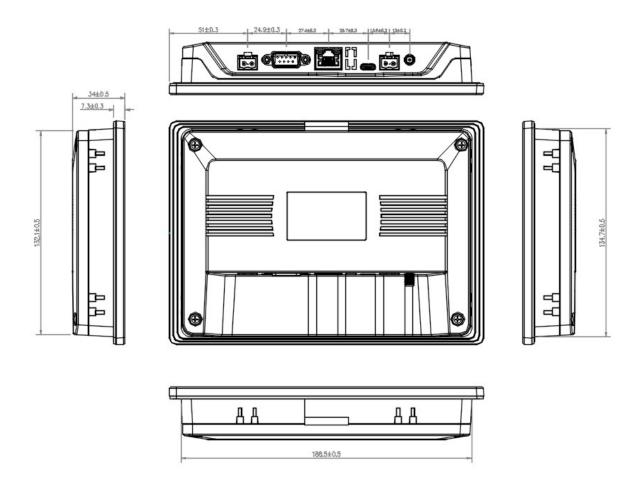

|  | Structure    |                                     |
|--|--------------|-------------------------------------|
|  | Hole Size    | 192mm×138mm                         |
|  | Machine Size | 204mm×145mm×34mm (difference±0.5mm) |
|  | Machine Size | About 472 g                         |

# Size RTS7070WE