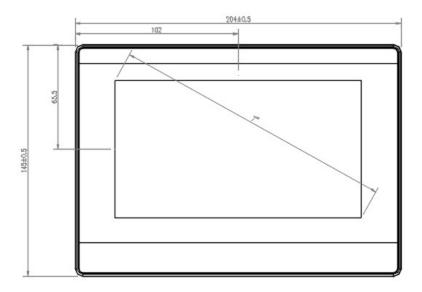

# Size RTS7070WE

|  | Structure    |                                     |
|--|--------------|-------------------------------------|
|  | Hole Size    | 192mm×138mm                         |
|  | Machine Size | 204mm×145mm×34mm (difference±0.5mm) |
|  | Machine Size | About 472 g                         |